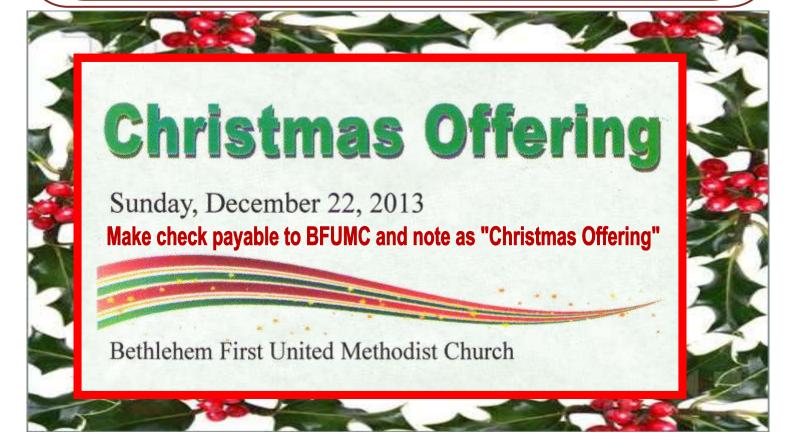

## ...Christmas Offering...

Each year, many people spend money on gifts for friends and family to celebrate the birth of Jesus. And if you are like me, you cannot remember what you got for Christmas three years ago. What if you could give a gift that would be remembered longer than three years? What if you could give a gift that has eternal significance?

During the month of December, our church will minister to more people than we have seen all year. December is statistically the most charitable and hospitable month and is the best opportunity our church will have to connect with many people who are unchurched and/or in need of assistance. Over the last year, we have seen an increase in our outreach and missions as we serve more people and share the love and grace of Jesus Christ. On December 22, we are asking for 100% of the people at Bethlehem First UMC to give their largest Christmas gift to Jesus. As we have all heard recently through the Stewardship Journey, there are many great things happening at Bethlehem First UMC and your gift this Christmas will **continue to allow our church "to** make disciples of Jesus Christ for **the transformation of the world."** 

Inside today's newsletter, you will find an envelope for you to use in making your Christmas gift to Jesus. If you cannot access an envelope and would still like to give a Christmas offering, please designate that your gift as "Christmas Offering." You can also give online at bigwhitechurch.com/donations. Click the <u>Online Giving</u> link on the left side of the page and follow the instructions to log in (don't forget to designate your gift as "Christmas Offering").

Please prayerfully consider this Christmas Offering and prepare to participate on December 22. We will be collecting this special offering in all worship services. If you know you will not be in worship on December 22, you may send your offering to the church office early.